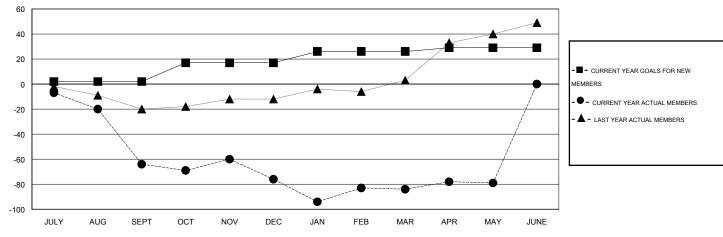

#### GOALS AND ACTUAL MEMBERS CUMULATIVE

| DROPPED CLUBS: 5  |     | 35 CLUBS OF 61 ADDED 1 OR MORE | GENDER DISTRIBUTION  |              |     |
|-------------------|-----|--------------------------------|----------------------|--------------|-----|
|                   |     | NEW MEMBERS                    | MALE                 | 941 (77.38%) |     |
| DROPPED MEMBERS   |     |                                | FEMALE               | 275 (22.62%) |     |
| DECEASED          | 11  | CLICK HERE FOR HEALTH          |                      |              | 193 |
| CLUB CANCELLED 22 |     | ASSESSMENT DATA                | FAMILY UNIT MEMBERS  |              | 96  |
| OTHER             | 120 |                                | HEAD OF HOUSEHOLD    |              |     |
| TOTAL             | 153 |                                | NON-HEAD OF HOUSEHOL | 97           |     |